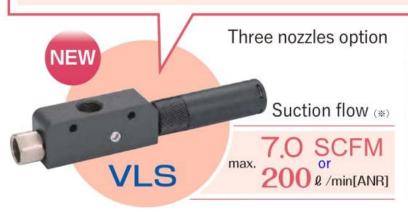

## Vacuum Generator VLS

Now we offer  $\emptyset 2.0$ ,  $\emptyset 2.5$ ,  $\emptyset 2.8mm$  nozzle types

Comparison with the compact vacuum generators

Nozzle dia.

Ø0.5 ~ Ø1.2mm

Suction flow (\*)

max. 0.13 SCFM, or