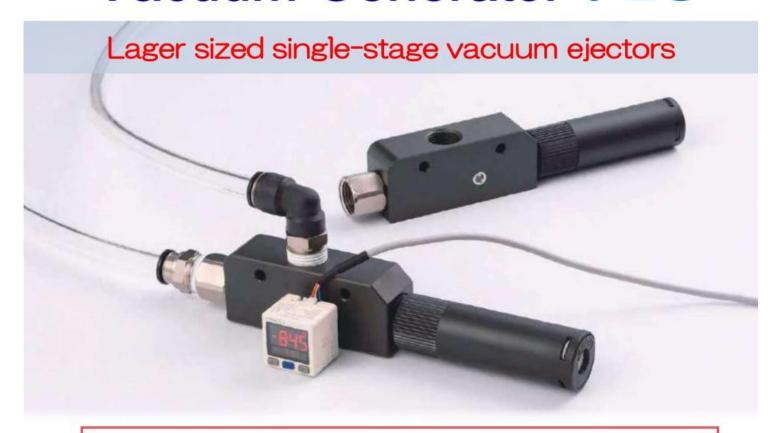

## Vacuum Generator VLS

Now we offer  $\emptyset 2.0$ ,  $\emptyset 2.5$ ,  $\emptyset 2.8mm$  nozzle types

Comparison with the compact vacuum generators

Nozzle dia.

Ø0.5 ~ Ø1.2mm

Suction flow (\*)

max. 0.13 SCFM, or

Simple structure - Easy maintenance

with digital pressure gauge

with pressure sensor